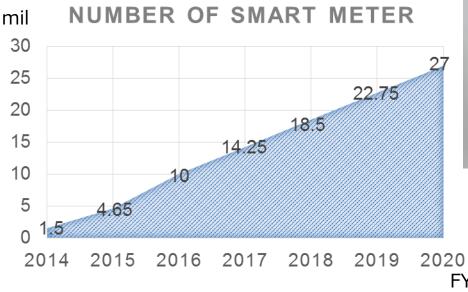

### Smart Meter Installation

- ✓ 27 mil smart meters will be installed in TEPCO's service territories by 2020.
- ✓ IEC based smart meters are modified in accordance with various tariff system of service providers.