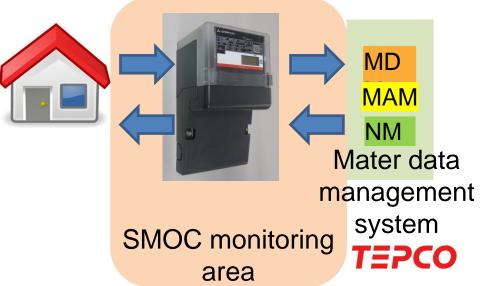

### Smart Meter System Operation

✓ TEPCO established Smart Meter Operation Center (SMOC) in 2015.

✓ Network system is protected by the Cyber Security Function of SMOC.

- ✓ 24 hour operation.
- ✓ Network security monitoring.
- ✓ Emergency response.