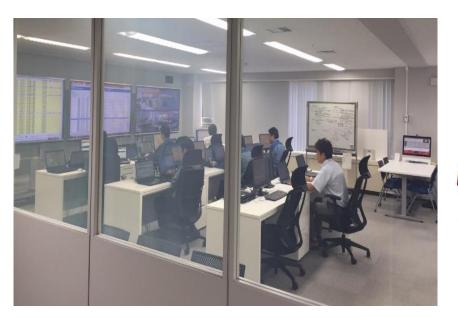

### Smart Meter System Operation

✓ TEPCO established Smart Meter Operation Center (SMOC) in 2015.

✓ Network system is protected by the Cyber Security Function of SMOC.

- ✓ 24 hour operation.
- ✓ Network security monitoring.
- ✓ Emergency response.